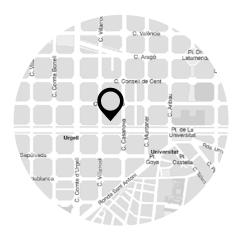

## HOTEL SOHO

LOCATION

The Hotel Soho Barcelona is located on Gran Vía, next to Plaça Universitat. An ideal location for walking to the centre of Barcelona. The hotel is just a few minutes from Plaça Catalunya, La Rambla or Passeig de Gràcia and, for business travellers, the Fira de Barcelona, in Plaça Espanya. The Hotel Soho's privileged location means that a visit to such emblematic places as the Mercat de la Boqueria, the Teatre del Liceu, the MACBA, the Picasso Museum, the CCCB or the Gothic quarter is just a pleasant walk away.