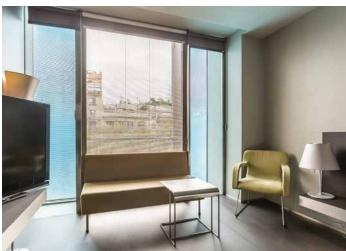

THE LOUNGE AREA: a cosy space open to the outside thanks to a large window that provides natural light at any time of day. It also offers a comfortable terrace where you can enjoy the buffet breakfast in the morning.