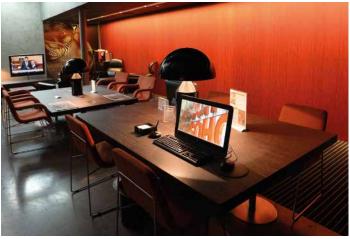

THE LOUNGE AREA: a cosy space open to the outside thanks to a large window that provides natural light at any time of day. It also offers a comfortable terrace where you can enjoy the buffet breakfast in the morning.