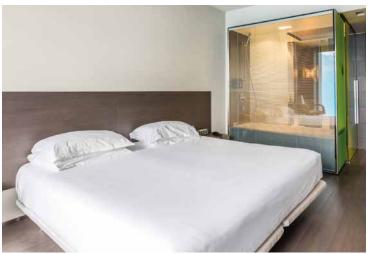

## ACCOMMODATION

The Hotel Soho has 51 modern and urban rooms:

BASIC ROOM / STANDARD ROOM / SUPERIOR ROOM / SUPERIOR ROOM with terrace

All rooms feature the following: safe, minibar, LED TV, desk, air conditioning, international TV channels, private bathroom, hairdryer, telephone, radio, free Wi-Fi.