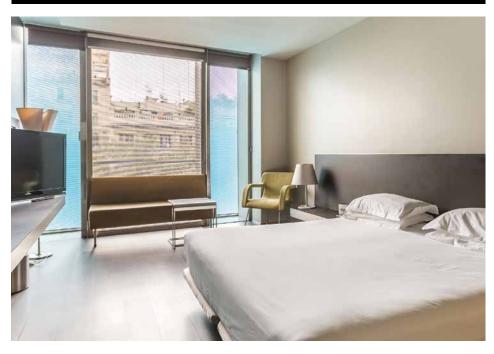

## ACCOMMODATION

The Hotel Soho has 51 modern and urban rooms:

BASIC ROOM / STANDARD ROOM / SUPERIOR ROOM / SUPERIOR ROOM with terrace

All rooms feature the following: safe, minibar, LED TV, desk, air conditioning, international TV channels, private bathroom, hairdryer, telephone, radio, free Wi-Fi.