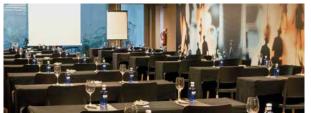

#### **MEETING ROOMS**

B-Hotel has a bright, 120 m<sup>2</sup>, openlayout meeting room featuring a direct access to the private outdoor courtyard. A versatile and functional venue, it can be split into two halls, offering multiple possibilities for all types of events.

| Sala<br>Meeting room | Área<br>Area        | Escuela<br>School | Teatro<br>Theater | Imperial | "U"<br>U-shape | Banquete<br>Banquet | 🍸 Cocktail | 히 Cabaret |
|----------------------|---------------------|-------------------|-------------------|----------|----------------|---------------------|------------|-----------|
| Llançà               | 50 m²<br>169 ft²    | 30 pax            | 50 pax            | 24 pax   | 20 pax         | 30                  | 40         | n/a       |
| Bambú                | 50 m²<br>169 ft²    | 30 pax            | 50 pax            | 24 pax   | 20 pax         | 30                  | 40         | n/a       |
| Llançà + Bambú       | 120 m²<br>393,7 ft² | 70 pax            | 80 pax            | 60 pax   | 40 pax         | 80 pax              | 90 pax     | 60 pax    |