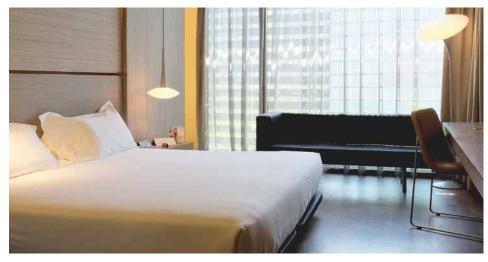

## ACCOMMODATION \_

B-Hotel features a minimalistic and functional style marked by noble materials and austere lines. Light floods the venue, pouring in through the large windows offering magnificent views of the surroundings.

#### 84 rooms: 60 double-twin / 12 Superior / 12 Deluxe

Rooms are large and bright, boasting individual air conditioning, free Wi-Fi, satellite TV, safe, minibar, kettle, hairdryer and bathroom amenities.