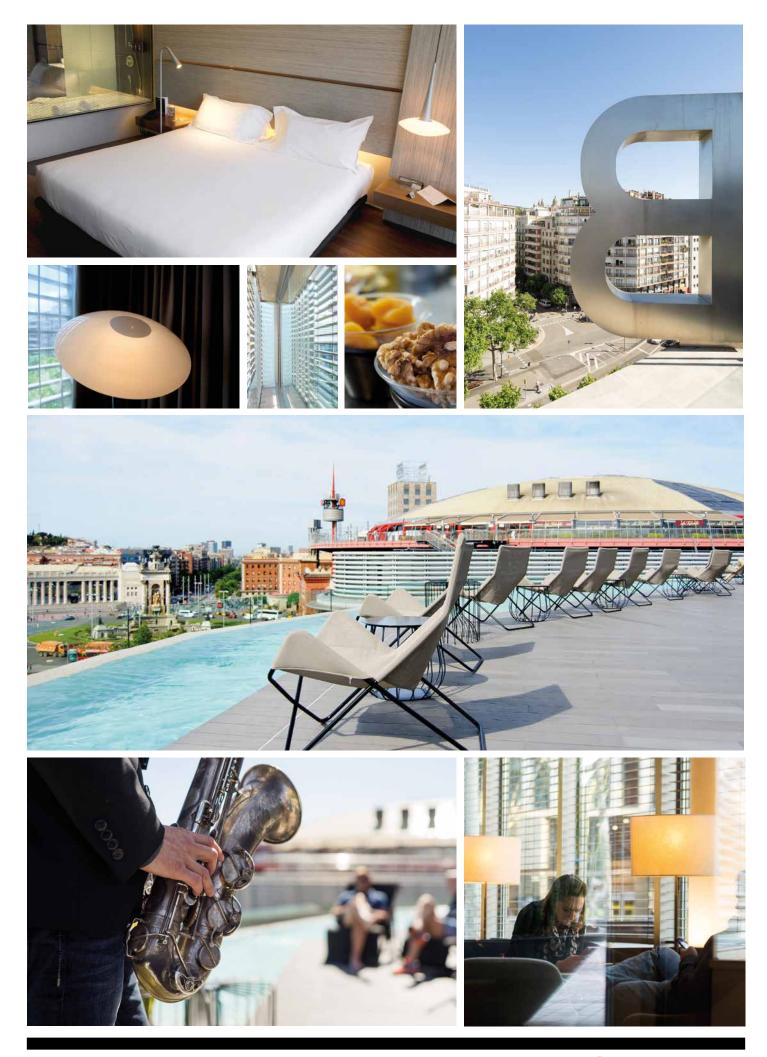

## ACCOMMODATION \_

B-Hotel features a minimalistic and functional style marked by noble materials and austere lines. Light floods the venue, pouring in through the large windows offering magnificent views of the surroundings.

#### 84 rooms: 60 double-twin / 12 Superior / 12 Deluxe

Rooms are large and bright, boasting individual air conditioning, free Wi-Fi, satellite TV, safe, minibar, kettle, hairdryer and bathroom amenities.

#### GENERAL SERVICES

- Free Wi-Fi throughout the hotel.
- Terrace/solarium on the eighth floor, boasting panoramic views of the Plaça Espanya and the Montjuïc skyline.
- B-Lounge, a warm and welcoming space for relaxing, cocktail in hand, enjoying a football match or sharing a master class.
- Starbucks on the ground floor.
- Private car park, business centre, laundry service, room service and safe.