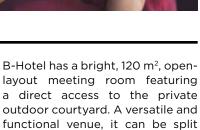

into two halls, offering multiple

possibilities for all types of events.

| Sala<br>Meeting room | Área<br>Area                                | Escuela School | Teatro Theater | Imperial | "U"<br>U-shape | Banquete Banquet | Y Cocktail | Cabaret |
|----------------------|---------------------------------------------|----------------|----------------|----------|----------------|------------------|------------|---------|
| Llançà               | 50 m <sup>2</sup><br>169 ft <sup>2</sup>    | 30 pax         | 50 pax         | 24 pax   | 20 pax         | 30               | 40         | n/a     |
| Bambú                | 50 m <sup>2</sup><br>169 ft <sup>2</sup>    | 30 pax         | 50 pax         | 24 pax   | 20 pax         | 30               | 40         | n/a     |
| Llançà + Bambú       | 120 m <sup>2</sup><br>393,7 ft <sup>2</sup> | 70 pax         | 80 pax         | 60 pax   | 40 pax         | 80 pax           | 90 pax     | 60 pax  |