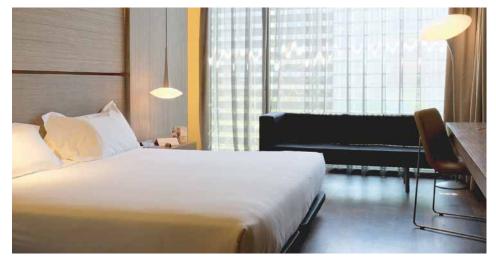

#### 84 rooms: 36 Standard / 36 Superior / 12 Deluxe

Rooms are large and bright, boasting individual air conditioning, free Wi-Fi, satellite TV, safe, minibar, kettle, hairdryer and bathroom amenities.