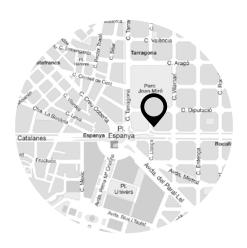

#### LOCATION \_

Located in Plaça Espanya, facing the Montjuïc Magic Fountain and next to the Las Aremas shopping-centre, B-Hotel boasts great connections to Barcelona's main tourist sights and shopping points. The Passeig de Gràcia, Plaça Catalunya, Barcelona Port and Fira de Gran Vía are only some of the places easily accessible thanks to the two metro lines next to the hotel. We also boast a direct link to the airport and Sants train station.