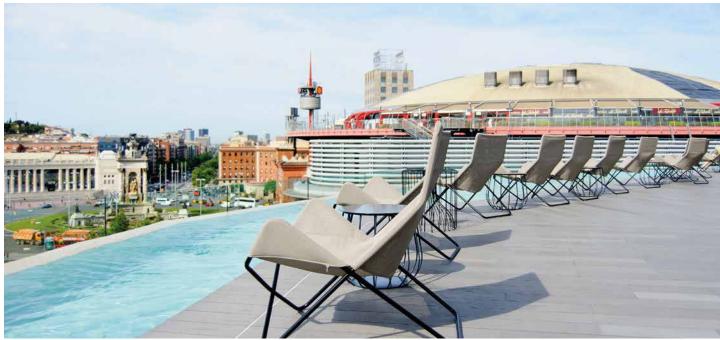

## GENERAL SERVICES

- Free Wi-Fi throughout the hotel.
- Terrace/solarium on the eighth floor, boasting panoramic views of the Plaça Espanya and the Montjuïc skyline.
- B-Lounge, a warm and welcoming space for relaxing, cocktail in hand, enjoying a football match or sharing a master class.
- Starbucks on the ground floor.
- Private car park, business centre, laundry service, room service and safe.